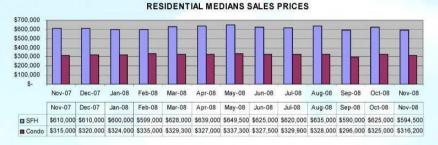

### **Statistical Reports**

Periodic Statistical reports to keep you abreast with the market During November, sales of 170 single-family homes and 201 condominiums were reported through the Board's MLS, decreases of 30.6 percent for single-family homes and 47 percent for condominiums, compared to the same month last year. This brings total single-family home sales on Oahu to 2,547 for the first eleven months of 2008, a decrease of 24.8 percent over the same time period one year ago. Total condominium sales through November were 3,690, a 28.3 percent decrease from last year. The median prices paid for

island properties from January through November 2008 were \$623,500 and \$325,000, respectively, a decrease of 3.3 percent for single-family homes from the same time period in 2007 and no change for condominiums. The total dollar sales volume generated in the housing market for the first eleven months of this year was \$3.447 billion, a decrease of 25.9 percent, or \$1.203 billion, compared to the \$4.650 billion produced one year ago.

| SINGLE FAMILY HOME RESALES |                    |                              | CONDOMINIUM RESALES   |                              |           |                    |                              |                       |                              |
|----------------------------|--------------------|------------------------------|-----------------------|------------------------------|-----------|--------------------|------------------------------|-----------------------|------------------------------|
|                            | Number<br>of Sales | This Month<br>Compared<br>to | Median<br>Sales Price | This Month<br>Compared<br>to |           | Number of<br>Sales | This Month<br>Compared<br>to | Median<br>Sales Price | This Month<br>Compared<br>to |
| Nov. 2008                  | 170                |                              | \$594,500             |                              | Nov. 2008 | 201                |                              | \$316,200             |                              |
| Oct. 2008                  | 243                |                              | \$625,000             | DN 4.9%                      | Oct. 2008 | 316                |                              | \$325,000             | DN 2.7%                      |
| Nov. 2007                  | 245                | DN 30.6%                     | \$610,000             | DN 2.5%                      | Nov. 2007 | 379                | DN 47.0%                     | \$315,000             | UP 0.4%                      |

There is 2.5% decrease in Single Family Homes Median Sales Price from last year, while an 0.4% increase in Condominium Median Sales Price in November 2008 compared to the same month last year.

There is a 30.6% decrease in Single Family Homes Sales Volume from last year; and, a 47% decrease in Condominium Sales Volume in November 2008 compared to the same month last year.