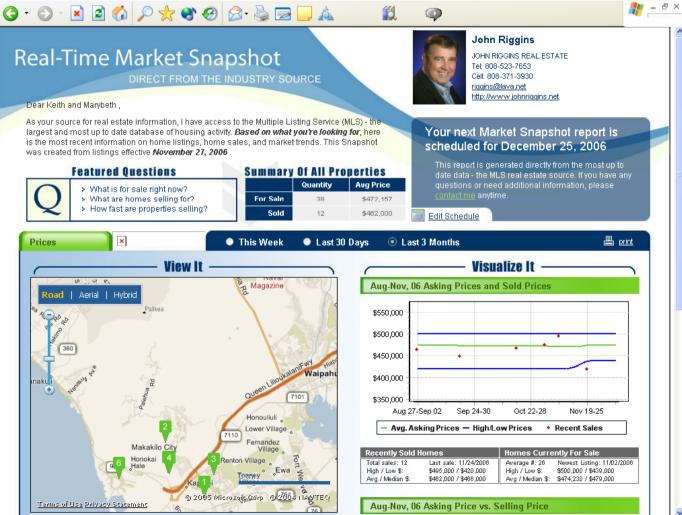

## **Real-Time Market Snapshot**

Periodic reports showing properties for sale and sold in your market area.