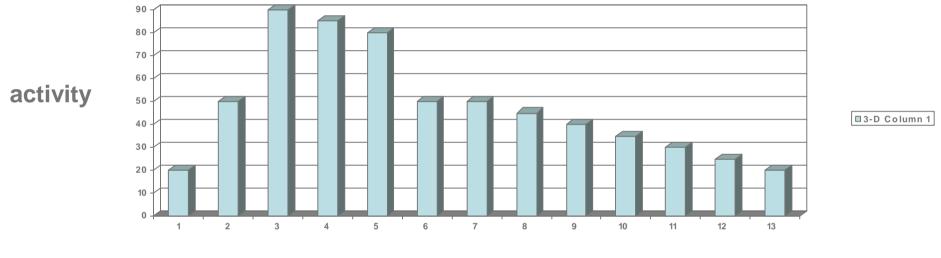

## **Market Activity**

Weeks on the market

- •Well-priced properties generate immediate interest among agents
- •If the price is too high, that excitement never happens.
- •Dropping the price later will not generate the same enthusiasm.