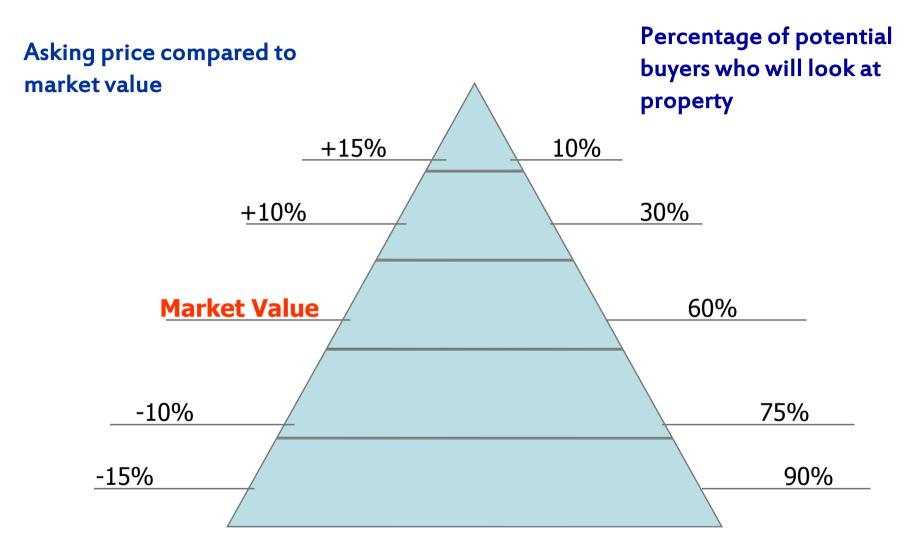

### • To show you consideration

Because I know you are living in your home, and it's difficult to have it ready to show all the time

Properties priced too high attract fewer buyers, showings and offers. Properties priced at market value generate more buyer interest.

### The Importance of Intelligent Pricing

We must actually "SELL" your home 3 times

1. First to Real Estate Agents:

Experienced Realtors know the market price range. Your property may NOT be selected for showing, if it's not within the appropriate price range for your neighborhood.