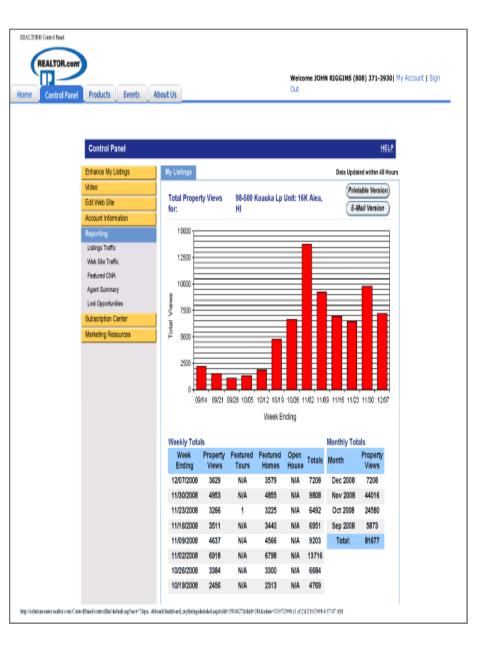

## **Real-Time Market Snapshot**

Periodic reports showing properties for sale and sold in your market area.

### **Statistical Reports**

Periodic Statistical reports to keep you abreast with the market During November, sales of 170 single-family homes and 201 condominiums were reported through the Board's MLS, decreases of 30.6 percent for single-family homes and 47 percent for condominiums, compared to the same month last year. This brings total single-family home sales on Oahu to 2,547 for the first eleven months of 2008, a decrease of 24.8 percent over the same time period one year ago. Total condominium sales through November were 3,690, a 28.3 percent decrease from last year. The median prices paid for