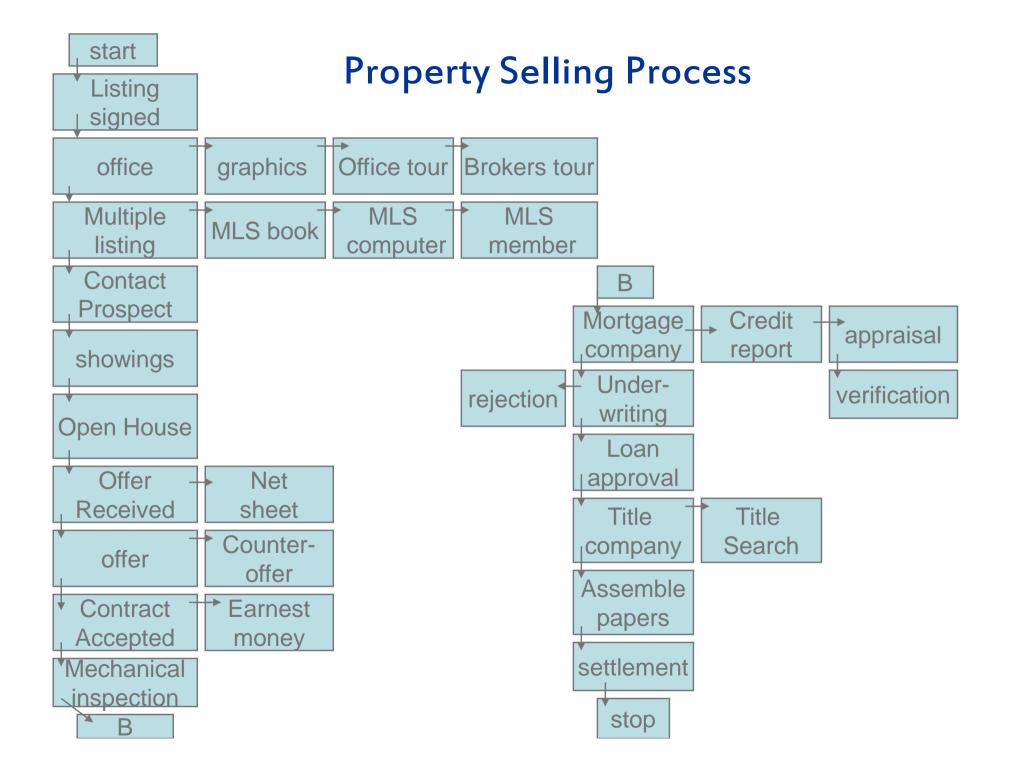

### • To handle the detail work:

Such as mechanical and termite inspections, title work, earnest money, appraisal, mortgage work.

### To stay in touch with you

So that you will know what is going on and where we are in the marketing process

### • To help maintain the property

with the names of competent contractors, especially if your property is vacant and you are out of town

### • To show you consideration

Because I know you are living in your home, and it's difficult to have it ready to show all the time

Properties priced too high attract fewer buyers, showings and offers. Properties priced at market value generate more buyer interest.