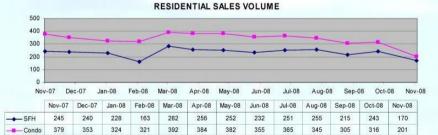

### **Statistical Reports**

Periodic Statistical reports to keep you abreast with the market During November, sales of 170 single-family homes and 201 condominiums were reported through the Board's MLS, decreases of 30.6 percent for single-family homes and 47 percent for condominiums, compared to the same month last year. This brings total single-family home sales on Oahu to 2,547 for the first eleven months of 2008, a decrease of 24.8 percent over the same time period one year ago. Total condominium sales through November were 3,690, a 28.3 percent decrease from last year. The median prices paid for

| SINGLE FAMILY HOME RESALES |                    |                              | CONDOMINIUM RESALES   |                              |           |                    |                              |                       |                              |
|----------------------------|--------------------|------------------------------|-----------------------|------------------------------|-----------|--------------------|------------------------------|-----------------------|------------------------------|
|                            | Number<br>of Sales | This Month<br>Compared<br>to | Median<br>Sales Price | This Month<br>Compared<br>to |           | Number of<br>Sales | This Month<br>Compared<br>to | Median<br>Sales Price | This Month<br>Compared<br>to |
| Nov. 2008                  | 170                |                              | \$594,500             |                              | Nov. 2008 | 201                |                              | \$316,200             |                              |
| Oct. 2008                  | 243                |                              | \$625,000             | DN 4.9%                      | Oct. 2008 | 316                |                              | \$325,000             | DN 2.7%                      |
| Nov. 2007                  | 245                | DN 30.6%                     | \$610,000             | DN 2.5%                      | Nov. 2007 | 379                | DN 47.0%                     | \$315,000             | UP 0.4%                      |

There is 2.5% decrease in Single Family Homes Median Sales Price from last year, while an 0.4% increase in Condominium Median Sales Price in November 2008 compared to the same month last year.

There is a 30.6% decrease in Single Family Homes Sales Volume from last year; and, a 47% decrease in Condominium Sales Volume in November 2008 compared to the same month last year.